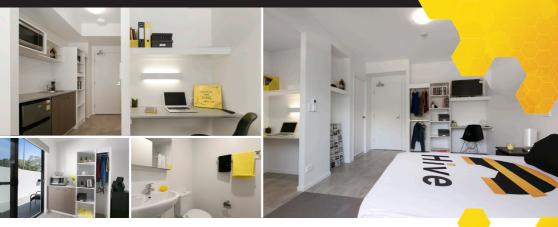

## **EXECUTIVE ROOMS**

#### INCLUDES

- 32inch LED T.V. (Wall Mounted)
- Private Ensuite Bathroom
- 😴 Individual Air Conditioner
- **Built in Study Desk & Chair**
- King Single or Double Bed