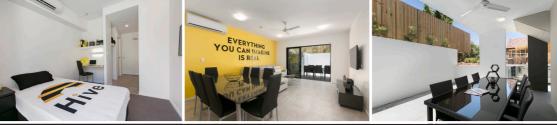

## **COMMON AREAS**

- nouble rooms suitable for couples
- 🛱 Private Balcony / Courtyard Rooms available
- 🐣 Kitchenette with Bar Fridge/Freezer
- Wireless Internet (15gb per month)

### INCLUDES

- Lounge Room with Huge 50inch T.V.
- 🛅 Kitchen with Full Cooktop & Oven
- Here a with Table & Chairs
- Lining Table with Seating for (8)
- Secure Proxy Swipe Access

- Coin Operated Laundry & Dryer
- 🔀 Individual Room Mail Box
- ♀ 300m Walk to Supermarket, Chemist & Cafes
- 2 minute walk to QUT's Kelvin Grove Campus
  - & free shuttle bus