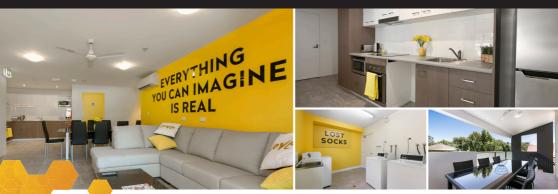

## **COMMON AREAS**

- nouble rooms suitable for couples
- 🛱 Private Balcony / Courtyard Rooms available
- 🐣 Kitchenette with Bar Fridge/Freezer
- Wireless Internet (15gb per month)

### INCLUDES

- Lounge Room with Huge 50inch T.V.
- 🛅 Kitchen with Full Cooktop & Oven
- Here a with Table & Chairs
- Lining Table with Seating for (8)
- Secure Proxy Swipe Access

- Coin Operated Laundry & Dryer
- 🔀 Individual Room Mail Box
- ♀ 300m Walk to Supermarket, Chemist & Cafes
- 2 minute walk to QUT's Kelvin Grove Campus
  - & free shuttle bus