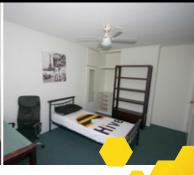

#### **HIVE ROOMS INCLUDE:**

- ✓ Single or Double Bed
- ✓ Study Desk
- ✓ Office Chair

- ✓ Wardrobe
- ✓ Air Conditioning/Private Ensuite Bathroom (select rooms)
- ✓ Wireless Internet

## ROOMS FROM \$200 PER WEEK