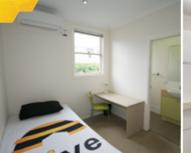

#### **HIVE ROOMS INCLUDE:**

- ✓ Single or Double Bed
- ✓ Study Desk
- ✓ Office Chair

- ✓ Wardrobe
- ✓ Air Conditioning/Private Ensuite Bathroom (select rooms)
- ✓ Wireless Internet