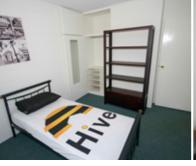

#### **HIVE ROOMS INCLUDE:**

- ✓ Single or Double Bed
- ✓ Study Desk
- ✓ Office Chair

- ✓ Wardrobe
- ✓ Air Conditioning/Private Ensuite Bathroom (select rooms)
- ✓ Wireless Internet

## **Deluxe Rooms**