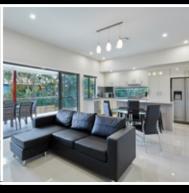

#### HIVE ACCOMODATION INCLUDES

- Fully Furnished Kitchen including all cooking equipment
- Individually Lockable Bedrooms & Bathrooms
- Wireless Internet Cable or ADSL 2+
- Washing Machine

- **M** Single & Couple rooms
- Mark Domestic & International Students
- Rental Includes All Utilities: Electricity, Water & Gas