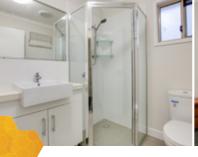

#### **HIVE ROOMS INCLUDE:**

- ✓ Single or Double Bed
- ✓ Study Desk
- ✓ Office Chair

- ✓ Wardrobe
- ✓ Air Conditioning/Private Ensuite Bathroom (select rooms)
- ✓ Wireless Internet

#### HIVE ACCOMODATION INCLUDES

- Fully Furnished Kitchen including all cooking equipment
- Individually Lockable Bedrooms & Bathrooms
- Wireless Internet Cable or ADSL 2+
- Washing Machine

- **M** Single & Couple rooms
- Mark Domestic & International Students
- Rental Includes All Utilities: Electricity, Water & Gas