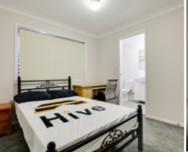

## **Deluxe Rooms**

#### **HIVE ROOMS INCLUDE:**

- ✓ Single or Double Bed
- ✓ Study Desk
- ✓ Office Chair

- ✓ Wardrobe
- ✓ Air Conditioning/Private Ensuite Bathroom (select rooms)
- ✓ Wireless Internet