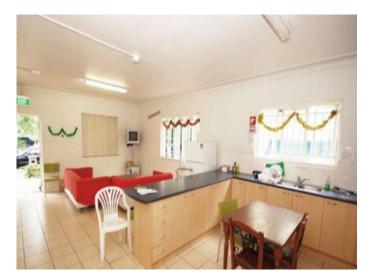

#### 11 KINGS ROAD TARINGA

Enormous luxury home, with nine spacious bedrooms, multiple living areas, multiple large verandahs, gorgeous pool, huge airy kitchen and city views.

- Queen Size & Single Beds
- Wardrobe
- Study Desk, Chair & Lamp

Easy access to bus stops travelling to UQ, Toowong, Indooroopilly  $\&\, \text{City}.$ 

Train station is 600 metres from the house and takes only 12 minutes to the city.

Rent includes all utilities including internet.

RENT Starting from \$200 p/w

SERVICES PROVIDED Cleaning & Gardening

AVAILABLE TO Students & Professionals