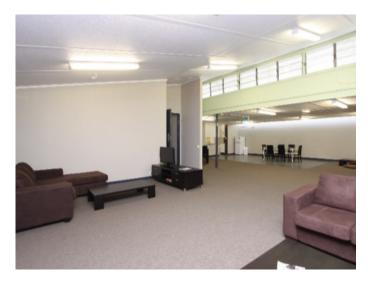

#### 11 KINGS ROAD TARINGA

Enormous luxury home, with nine spacious bedrooms, multiple living areas, multiple large verandahs, gorgeous pool, huge airy kitchen and city views.

- Queen Size & Single Beds
- Wardrobe
- Study Desk, Chair & Lamp

Easy access to bus stops travelling to UQ, Toowong, Indooroopilly  $\&\, \text{City}.$ 

Train station is 600 metres from the house and takes only 12 minutes to the city.

Rent includes all utilities including internet.

RENT Starting from \$200 p/w

SERVICES PROVIDED Cleaning & Gardening

AVAILABLE TO Students & Professionals