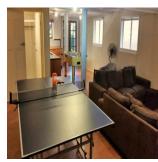

### 55 LATROBE STREET EAST BRISBANE

This five bedroom property is a hop away from Kangaroo Point. Upstairs has a massice undercover entertaining deck and landscaped garden out the back for tenants to enjoy as well as a spacious back deck so students can make the most of their study areas. Recreation Room complete with Ping Pong Table, Dart Boord, Foosball Table and TV. This house even has a spa bath and dishwasher.