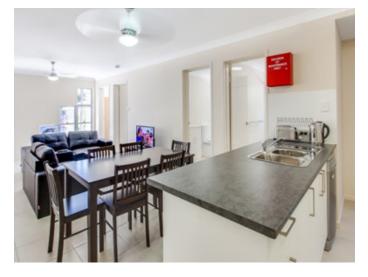

#### 11 KINGS ROAD TARINGA

Enormous luxury home, with nine spacious bedrooms, multiple living areas, multiple large verandahs, gorgeous pool, huge airy kitchen and city views.

- Queen Size & Single Beds
- Wardrobe
- Study Desk, Chair & Lamp

Easy access to bus stops travelling to UQ, Toowong, Indooroopilly  $\&\, \text{City}.$ 

Train station is 600 metres from the house and takes only 12 minutes to the city.

Rent includes all utilities including internet.

RENT Starting from \$200 p/w

SERVICES PROVIDED Cleaning & Gardening

AVAILABLE TO Students & Professionals