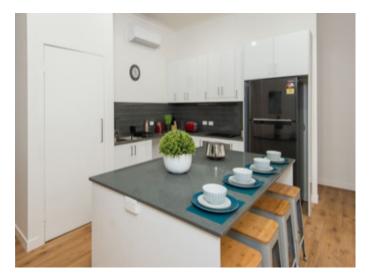

#### 11 KINGS ROAD TARINGA

Enormous luxury home, with nine spacious bedrooms, multiple living areas, multiple large verandahs, gorgeous pool, huge airy kitchen and city views.

- Queen Size & Single Beds
- Wardrobe
- Study Desk, Chair & Lamp

Easy access to bus stops travelling to UQ, Toowong, Indooroopilly  $\&\, \text{City}.$ 

Train station is 600 metres from the house and takes only 12 minutes to the city.

Rent includes all utilities including internet.

RENT Starting from \$200 p/w

SERVICES PROVIDED Cleaning & Gardening

AVAILABLE TO Students & Professionals