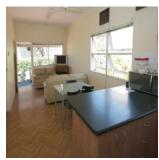

#### 11 KINGS ROAD TARINGA

Enormous luxury home, with nine spacious bedrooms, multiple living areas, multiple large verandahs, gorgeous pool, huge airy kitchen and city views.

- Queen Size & Single Beds
- Wardrobe
- Study Desk, Chair & Lamp

Easy access to bus stops travelling to UQ, Toowong, Indooroopilly  $\&\, \text{City}.$ 

Train station is 600 metres from the house and takes only 12 minutes to the city.

Rent includes all utilities including internet.

RENT Starting from \$200 p/w

SERVICES PROVIDED Cleaning & Gardening

AVAILABLE TO Students & Professionals