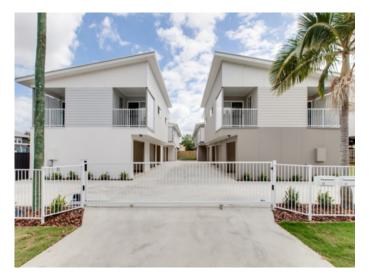

#### 11 KINGS ROAD TARINGA

Enormous luxury home, with nine spacious bedrooms, multiple living areas, multiple large verandahs, gorgeous pool, huge airy kitchen and city views.

- Queen Size & Single Beds
- Wardrobe
- Study Desk, Chair & Lamp

Easy access to bus stops travelling to UQ, Toowong, Indooroopilly  $\&\, \text{City}.$ 

Train station is 600 metres from the house and takes only 12 minutes to the city.

Rent includes all utilities including internet.

RENT Starting from \$200 p/w

SERVICES PROVIDED Cleaning & Gardening

AVAILABLE TO Students & Professionals