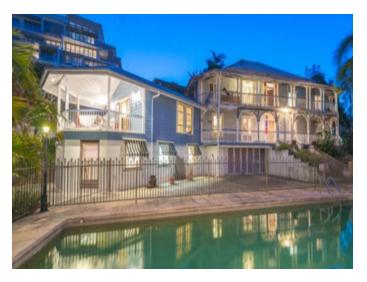

#### 11 KINGS ROAD TARINGA

Enormous luxury home, with nine spacious bedrooms, multiple living areas, multiple large verandahs, gorgeous pool, huge airy kitchen and city views.

- Queen Size & Single Beds
- Wardrobe
- Study Desk, Chair & Lamp

Easy access to bus stops travelling to UQ, Toowong, Indooroopilly  $\&\, \text{City}.$ 

Train station is 600 metres from the house and takes only 12 minutes to the city.

Rent includes all utilities including internet.

RENT Starting from \$200 p/w

SERVICES PROVIDED Cleaning & Gardening

AVAILABLE TO Students & Professionals