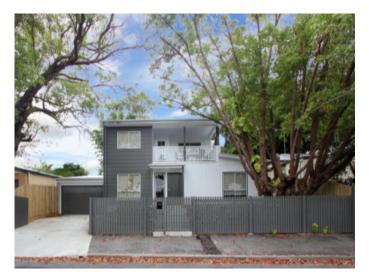

#### 11 KINGS ROAD TARINGA

Enormous luxury home, with nine spacious bedrooms, multiple living areas, multiple large verandahs, gorgeous pool, huge airy kitchen and city views.

- Queen Size & Single Beds
- Wardrobe
- Study Desk, Chair & Lamp

Easy access to bus stops travelling to UQ, Toowong, Indooroopilly  $\&\, \text{City}.$ 

Train station is 600 metres from the house and takes only 12 minutes to the city.

Rent includes all utilities including internet.

RENT Starting from \$200 p/w

SERVICES PROVIDED Cleaning & Gardening

AVAILABLE TO Students & Professionals