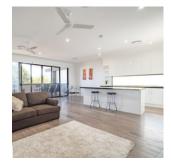

#### 11 KINGS ROAD TARINGA

Enormous luxury home, with nine spacious bedrooms, multiple living areas, multiple large verandahs, gorgeous pool, huge airy kitchen and city views.

- Queen Size & Single Beds
- Wardrobe
- Study Desk, Chair & Lamp

Easy access to bus stops travelling to UQ, Toowong, Indooroopilly  $\&\, \text{City}.$ 

Train station is 600 metres from the house and takes only 12 minutes to the city.

Rent includes all utilities including internet.

RENT Starting from \$200 p/w

SERVICES PROVIDED Cleaning & Gardening

AVAILABLE TO Students & Professionals